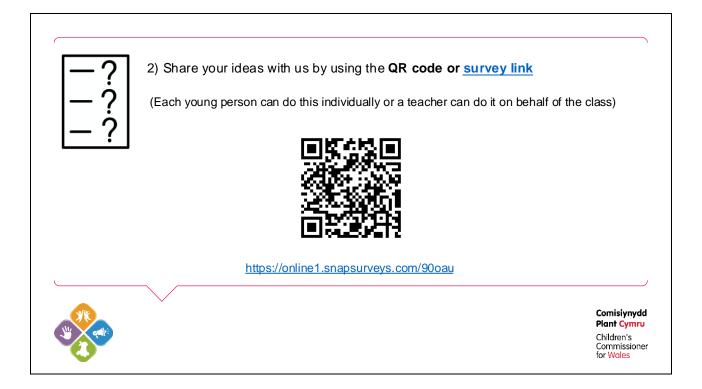

Link to quiz: https://www.bbc.co.uk/bitesize/articles/zxf6cxs

There are supporting materials on our web page for children with additional learning needs

Survey link - https://online1.snapsurveys.com/90oau