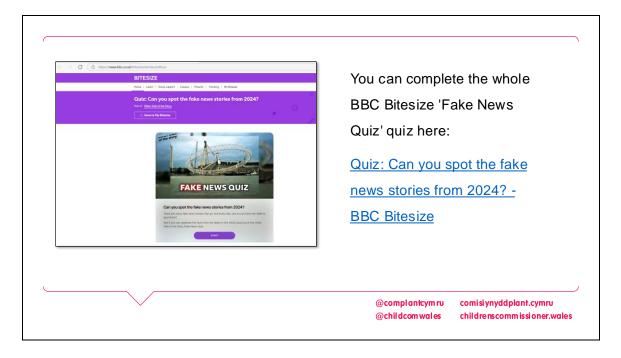

Link to quiz: https://www.bbc.co.uk/bitesize/articles/zxf6cxs

There are supporting materials on our web page for children with additional learning needs

Survey link - https://online1.snapsurveys.com/90oau